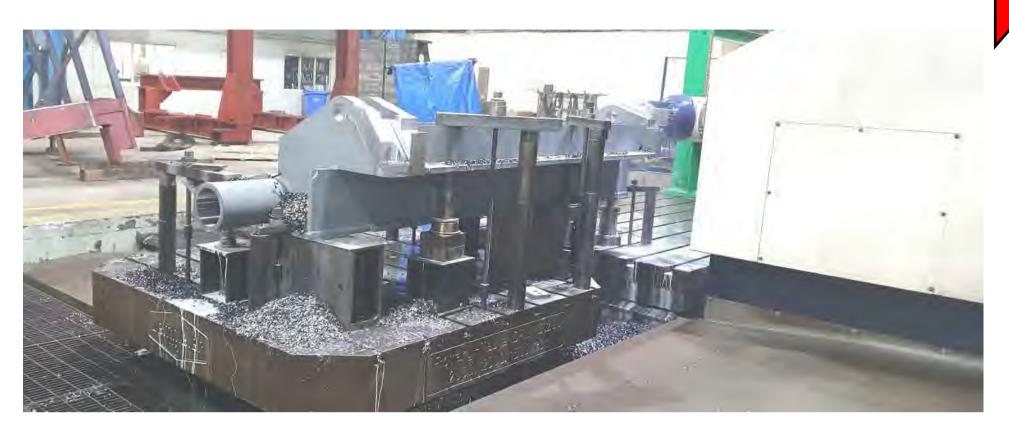

## **MACHINE SHOP**

Machine Shop is equipped with Modern Boring Mills, tailored with the latest technology to fit the customer needs.

- Model: Soraluce FP10000
- Floor Boring & Milling Machine
- **CNC** Heidenhain iTNC 530
- X=10000 Y=2600 Z=1300 W=1500
- 20 Tons Rotary Table
- Automatic Head 2.5°x2.5° ٠
- Rigid Boring Head

## **MACHINE SHOP**

- Model: Soraluce SL8000, Gantry Milling Machine
- CNC Siemens 810 D, Complete new in 2019
- X=6500 Y=1600 Z=900 Automatic Head 2.5°
- Model: TOS WHN 130, CNC Boring Machine
- CNC Heidenhain, Controller
- X=3500 Y=2500 Z+W=1250 + 800 Spindle Dia= 130mm