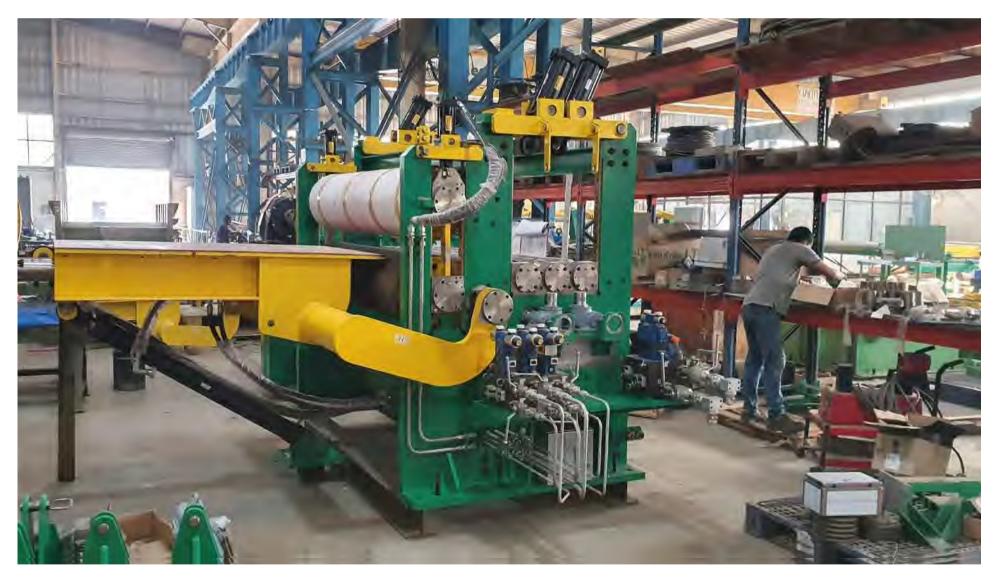

X=3500 Y=2500 Z+W=1250 + 800 Spindle Dia= 130mm



## QUALITY DEPARTMENT



In BBM, we regularly perform Incoming Material and In-house Production Inspection prior to assembly.

Three inspectors work fulltime on Quality Assurance. Full range of Measuring Instrument with a Portable 3D CMM **Faro ARM PRIME 8'** available.







## DRAWING PART MANUFACTURING









## DRAWING PART MANUFACTURING









### **DRAWING PART MANUFACTURING**









## **ASSEMBLY - DIVIDING SHEAR**



Assembly is performed by a Team of Trained Fitters. Supervision support is taken from Italy facility depending upon the type of Equipment and need

At the end of the assembly, an Hydraulic test bench and an Electrical drive is available for Cold Testing.















#### **PROCESSING LINE EQUIPMENT**









#### 4-Hi SKIN PASS MILL







#### **TENSION LEVELLER**







#### **ALUMINUM EXTRUSION PRESS**







#### **TUBE WELDING LINE 16"**







### PACKING AND DELIVERY





BBM HM can take care of the Packing and Delivery requirements as peer international Standards. The Logistic Team of BBM HM can support the customer, for a hassle free, turn-key supply.

We have Delivered overseas consignments with weight up to 130 Tons.









BBM is located in MUMBAI, the Industrial Hub of India.

Just 40 km from international Nhava Sheva Port and 35 Km from International Airport.



Unit No D2, Indian Corporation, Opp. Dive Petrol Pump, Mumbai Nashik Highway,

Dive Village, Taluka Bhiwandi -Dist. Thane- 421302 - Maharashtra - India

Phone No. - +91 887979 1526

E mail: atiwari@bbmhm.com - www.bbm