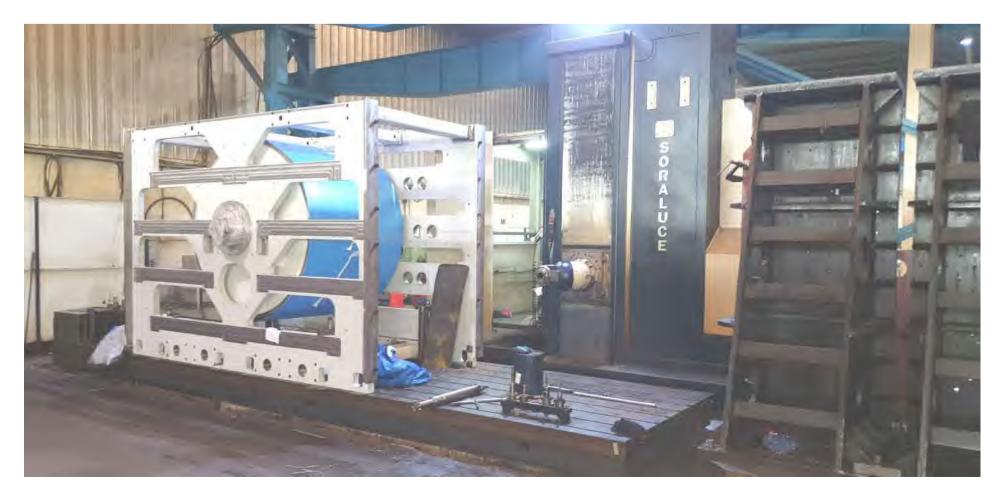

## **MACHINE SHOP**

Machine Shop is equipped with Modern Boring Mills, tailored with the latest technology to fit the customer needs.

- Model: Soraluce FP10000
- Floor Boring & Milling Machine
- **CNC** Heidenhain iTNC 530
- X=10000 Y=2600 Z=1300 W=1500
- 20 Tons Rotary Table
- Automatic Head 2.5°x2.5° ٠
- Rigid Boring Head

## **MACHINE SHOP**

- Model: Soraluce SL8000, Gantry Milling Machine
- CNC Siemens 810 D, Complete new in 2019
- X=6500 Y=1600 Z=900 Automatic Head 2.5°
- Model: TOS WHN 130, CNC Boring Machine
- CNC Heidenhain, Controller
- X=3500 Y=2500 Z+W=1250 + 800 Spindle Dia= 130mm