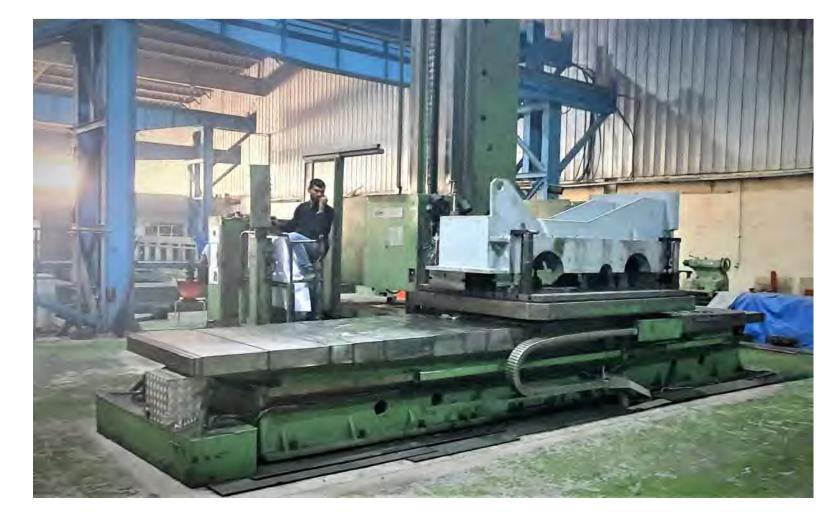

## **MACHINE SHOP**

Machine Shop is equipped with Modern Boring Mills, tailored with the latest technology to fit the customer needs.

- Model: Soraluce FP10000
- Floor Boring & Milling Machine
- **CNC** Heidenhain iTNC 530
- X=10000 Y=2600 Z=1300 W=1500
- 20 Tons Rotary Table
- Automatic Head 2.5°x2.5° ٠
- Rigid Boring Head

## **MACHINE SHOP**

- Model: Soraluce SL8000, Gantry Milling Machine
- CNC Siemens 810 D, Complete new in 2019
- X=6500 Y=1600 Z=900 Automatic Head 2.5°
- Model: TOS WHN 130, CNC Boring Machine
- CNC Heidenhain, Controller
- X=3500 Y=2500 Z+W=1250 + 800 Spindle Dia= 130mm