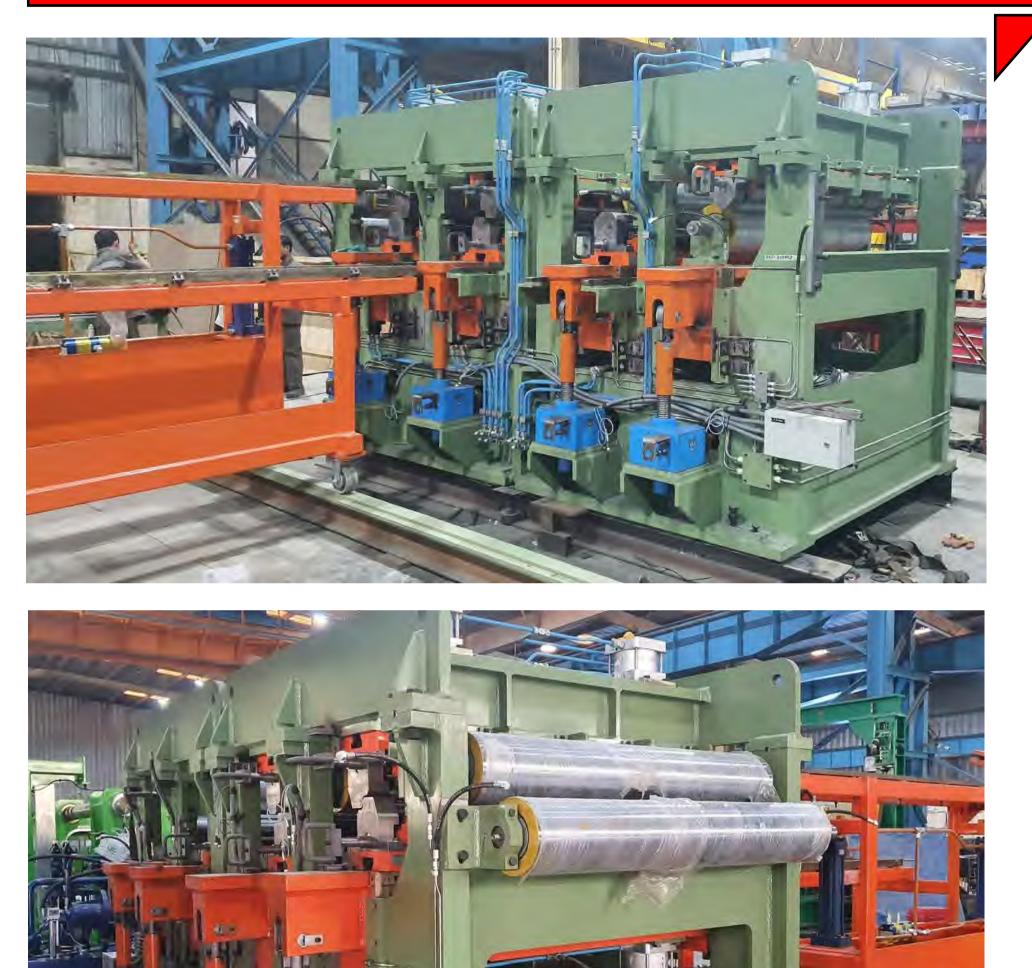

## **ASSEMBLY - DIVIDING SHEAR**

Assembly is performed by a Team of Trained Fitters. Supervision support is taken from Italy facility depending upon the type of Equipment and need

At the end of the assembly, an Hydraulic test bench and an Electrical drive is available for Cold Testing.