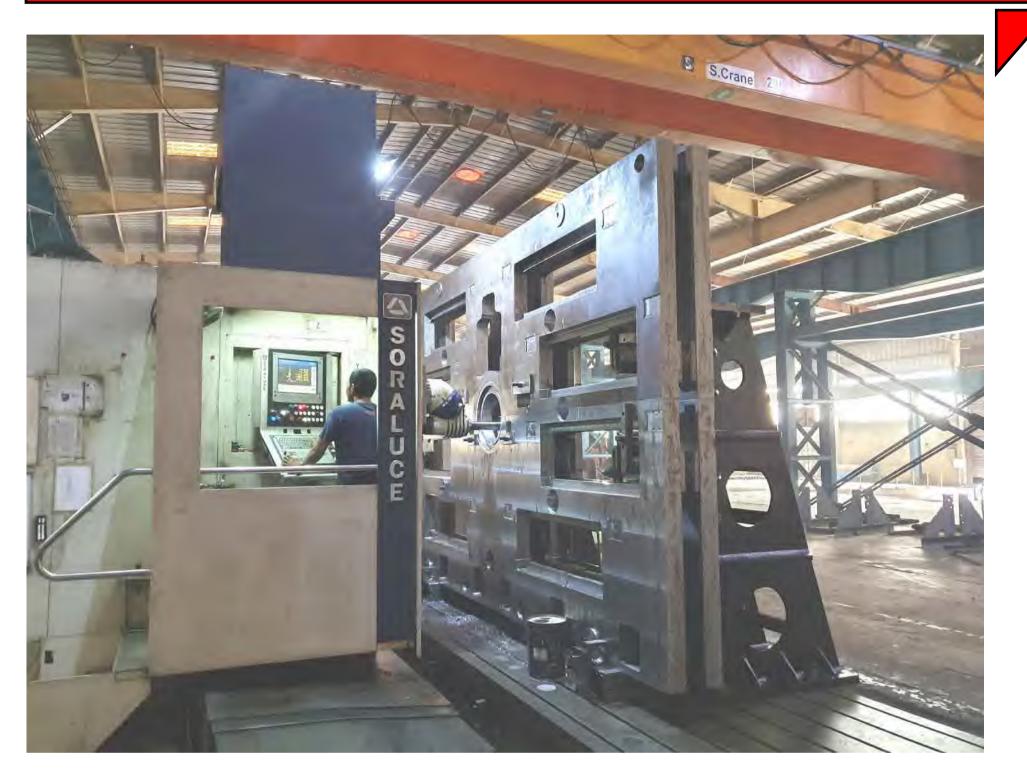

## **MACHINE SHOP**

Machine Shop is equipped with Modern Boring Mills, tailored with the latest technology to fit the customer needs.

- Model: Soraluce FP10000
- Floor Boring & Milling Machine
- **CNC** Heidenhain iTNC 530
- X=10000 Y=2600 Z=1300 W=1500
- 20 Tons Rotary Table
- Automatic Head 2.5°x2.5° ٠
- Rigid Boring Head