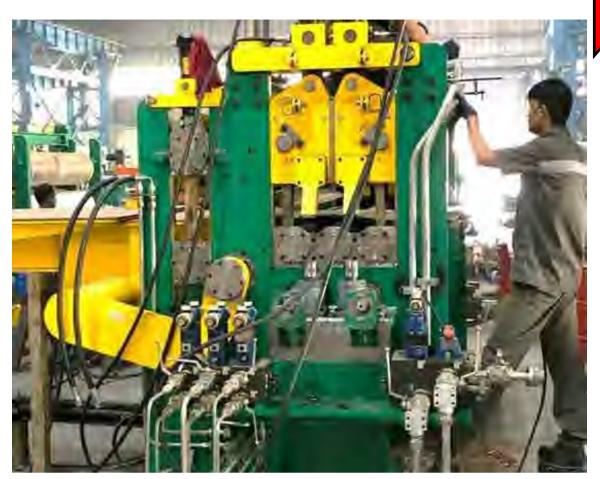

## **ASSEMBLY - DIVIDING SHEAR**

Assembly is performed by a Team of Trained Fitters. Supervision support is taken from Italy facility depending upon the type of Equipment and need

At the end of the assembly, an Hydraulic test bench and an Electrical drive is available for Cold Testing.