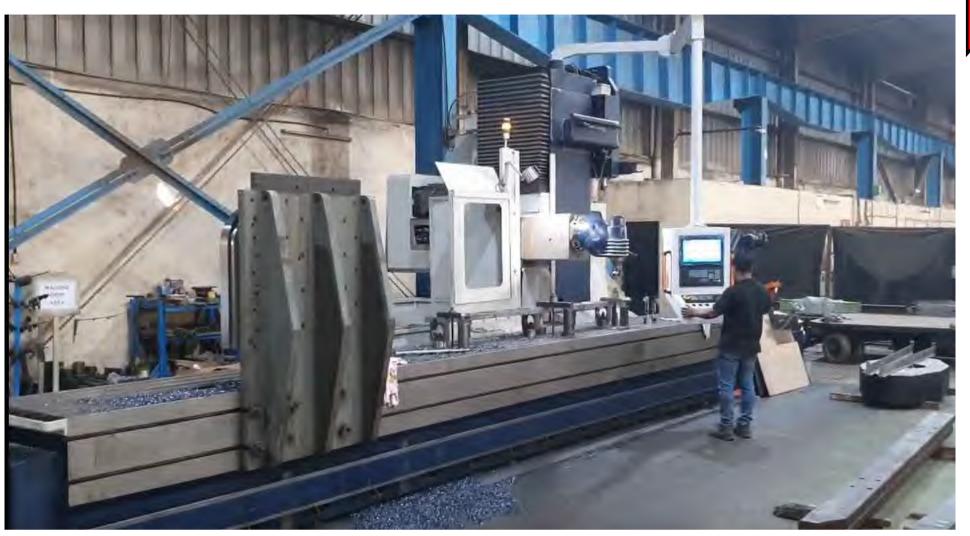

## **MACHINE SHOP**

Machine Shop is equipped with Modern Boring Mills, tailored with the latest technology to fit the customer needs.

- Model: Soraluce FP10000
- Floor Boring & Milling Machine
- **CNC** Heidenhain iTNC 530
- X=10000 Y=2600 Z=1300 W=1500
- 20 Tons Rotary Table
- Automatic Head 2.5°x2.5° ٠
- Rigid Boring Head

## **MACHINE SHOP**

- Model: Soraluce SL8000, Gantry Milling Machine
- CNC Siemens 810 D, Complete new in 2019
- X=6500 Y=1600 Z=900 Automatic Head 2.5°
- Model: TOS WHN 130, CNC Boring Machine
- CNC Heidenhain, Controller
- X=3500 Y=2500 Z+W=1250 + 800 Spindle Dia= 130mm