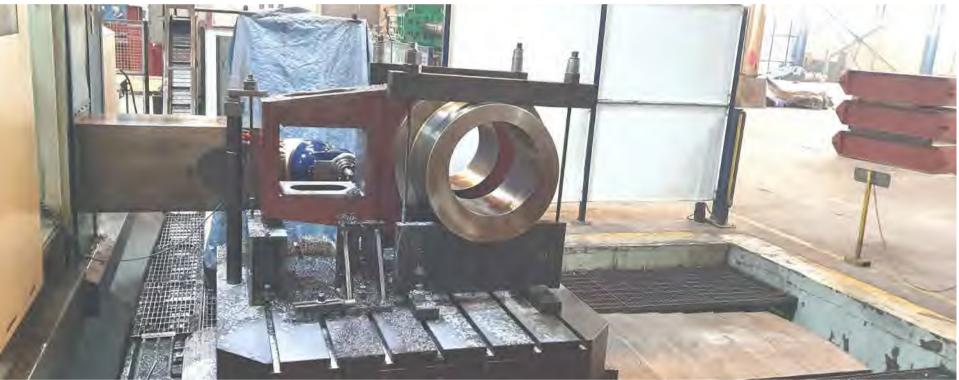

## **MACHINE SHOP**

Machine Shop is equipped with Modern Boring Mills, tailored with the latest technology to fit the customer needs.

- Model: Soraluce FP10000
- Floor Boring & Milling Machine
- **CNC** Heidenhain iTNC 530
- X=10000 Y=2600 Z=1300 W=1500
- 20 Tons Rotary Table
- Automatic Head 2.5°x2.5° ٠
- Rigid Boring Head

## **MACHINE SHOP**

- Model: Soraluce SL8000, Gantry Milling Machine
- CNC Siemens 810 D, Complete new in 2019
- X=6500 Y=1600 Z=900 Automatic Head 2.5°
- Model: TOS WHN 130, CNC Boring Machine
- CNC Heidenhain, Controller
- X=3500 Y=2500 Z+W=1250 + 800 Spindle Dia= 130mm