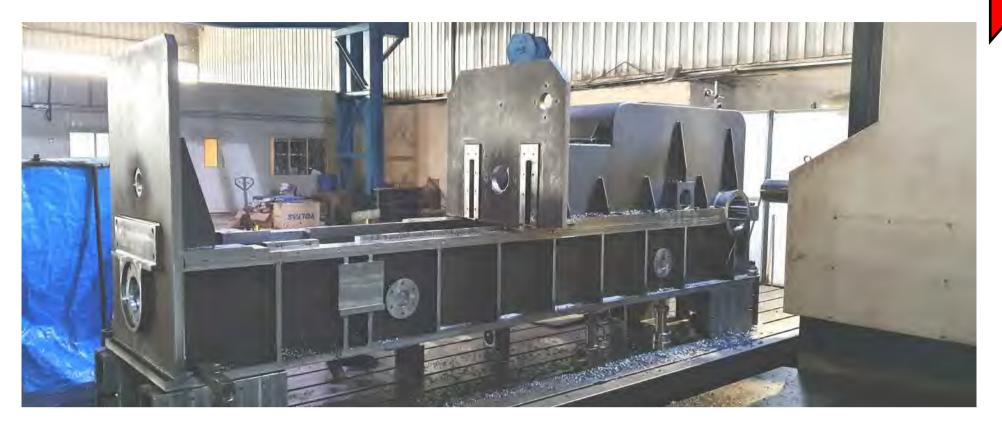

## **MACHINE SHOP**

Machine Shop is equipped with Modern Boring Mills, tailored with the latest technology to fit the customer needs.

- Model: Soraluce FP10000
- Floor Boring & Milling Machine
- **CNC** Heidenhain iTNC 530
- X=10000 Y=2600 Z=1300 W=1500
- 20 Tons Rotary Table
- Automatic Head 2.5°x2.5° ٠
- Rigid Boring Head

## **MACHINE SHOP**

- Model: Soraluce SL8000, Gantry Milling Machine
- CNC Siemens 810 D, Complete new in 2019
- X=6500 Y=1600 Z=900 Automatic Head 2.5°
- Model: TOS WHN 130, CNC Boring Machine
- CNC Heidenhain, Controller
- X=3500 Y=2500 Z+W=1250 + 800 Spindle Dia= 130mm