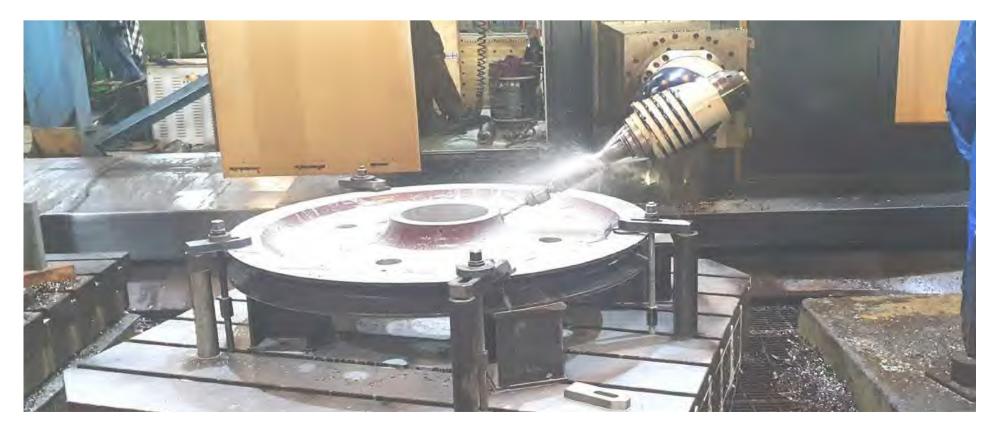

Floor Boring & Milling Machine
- **CNC** Heidenhain iTNC 530
- X=10000 Y=2600 Z=1300 W=1500
- 20 Tons Rotary Table
- Automatic Head 2.5°x2.5° ٠
- Rigid Boring Head

## **MACHINE SHOP**





- Model: Soraluce SL8000, Gantry Milling Machine
- CNC Siemens 810 D, Complete new in 2019
- X=6500 Y=1600 Z=900 Automatic Head 2.5°
- Model: TOS WHN 130, CNC Boring Machine
- CNC Heidenhain, Controller
- X=3500 Y=2500 Z+W=1250 + 800 Spindle Dia= 130mm



## QUALITY DEPARTMENT



In BBM, we regularly perform Incoming Material and In-house Production Inspection prior to assembly.

Three inspectors work fulltime on Quality Assurance. Full range of Measuring Instrument with a Portable 3D CMM **Faro ARM PRIME 8'** available.







## DRAWING PART MANUFACTURING









## DRAWING PART MANUFACTURING









### **DRAWING PART MANUFACTURING**









## **ASSEMBLY - DIVIDING SHEAR**



Assembly is performed by a Team of Trained Fitters. Supervision support is taken from Italy facility depending upon the type of Equipment and need

At the end of the assembly, an Hydraulic test bench and an Electrical drive is available for Cold Testing.















#### **PROCESSING LINE EQUIPMENT**









#### 4-Hi SKIN PASS MILL







#### **TENSION LEVELLER**







#### **ALUMINUM EXTRUSION PRESS**







#### **TUBE WELDING LINE 16"**







### PACKING AND DELIVERY





BBM HM can take care of the Packing and Delivery requirements as peer international Standards. The Logistic Team of BBM HM can support the customer, for a hassle free, turn-key supply.

We have Delivered overseas consignments with