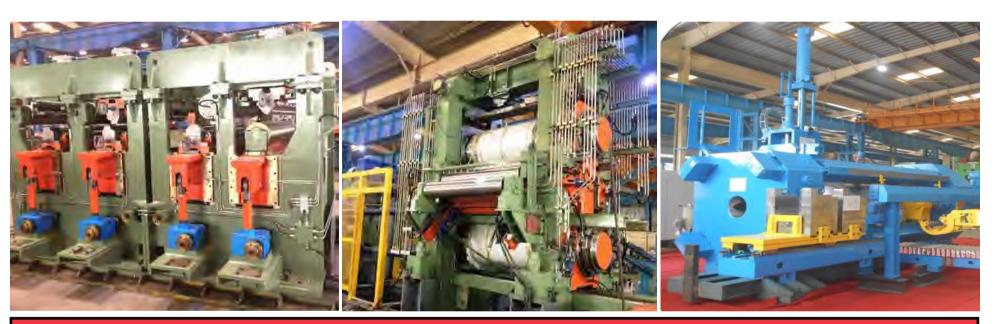

#### **PROCESSING LINE EQUIPMENT**

#### 4-Hi SKIN PASS MILL

#### **TENSION LEVELLER**

#### **ALUMINUM EXTRUSION PRESS**

#### **TUBE WELDING LINE 16"**