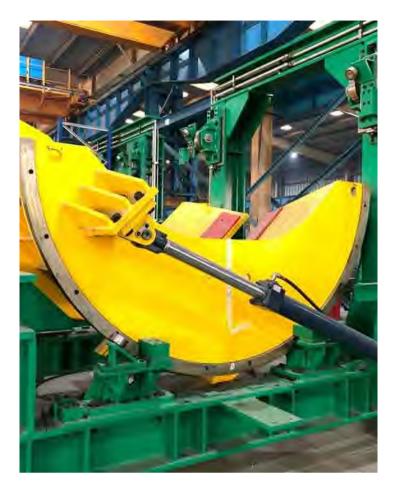

## **ASSEMBLY - DIVIDING SHEAR**

Assembly is performed by a Team of Trained Fitters. Supervision support is taken from Italy facility depending upon the type of Equipment and need

At the end of the assembly, an Hydraulic test bench and an Electrical drive is available for Cold Testing.