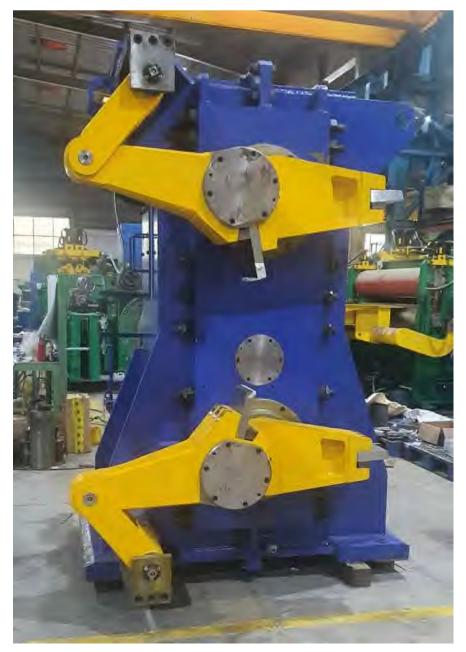

## **ASSEMBLY - DIVIDING SHEAR**

Assembly is performed by a Team of Trained Fitters. Supervision support is taken from Italy facility depending upon the type of Equipment and need

At the end of the assembly, an Hydraulic test bench and an Electrical drive is available for Cold Testing.