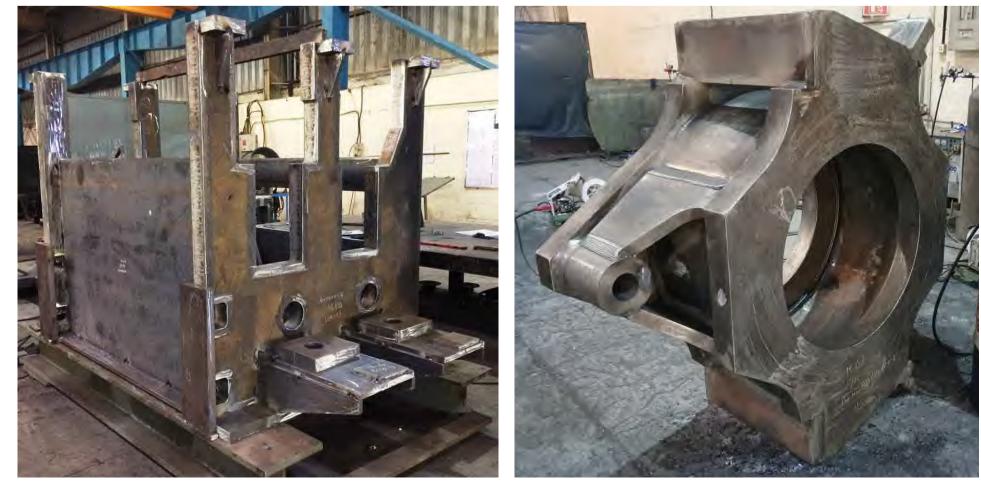

with Quality Products.

#### **#OEM's Manufacturing Partner**

- Advantage location of Mumbai Industrial Hub
- Operations supported by Italian company with 50 years of manufacturing experience
- Access to the vendor base of entire Europe for special steel and specially Machined Parts

#### **Workshop Layout**









#### WELDING SHOP



BBM HM is equipped with a Full flagged Fabrication shop to process from Raw material to Finish Welded Parts.

- Qualified Welders
- Messer make CNC Gas Cutting Machine
- EOT Cranes with lift capacity of 40Tons
- Panasonic Make MMAW Welding Machines and TIG Welding Machines

The NDT is done by a Qualified Third Party Company, as per the International Standards.

- VT: EN 970
- PT: DIN EN 1289
- MT: DIN EN 1290 and 1291
- UT: DIN EN 1712, 1713 and 1714





## **MACHINE SHOP**







Machine Shop is equipped with Modern Boring Mills, tailored with the latest technology to fit the customer needs.

- Model: Soraluce FP10000
- Floor Boring & Milling Machine
- **CNC** Heidenhain iTNC 530
- X=10000 Y=2600 Z=1300 W=1500
- 20 Tons Rotary Table
- Automatic Head 2.5°x2.5° ٠
- Rigid Boring Head

## **MACHINE SHOP**





- Model: Soraluce SL8000, Gantry Milling Machine
- CNC Siemens 810 D, Complete new in 2019
- X=6500 Y=1600 Z=900 Automatic Head 2.5°
- Model: TOS WHN 130, CNC Boring Machine
- CNC Heidenhain, Controller
- X=3500 Y=2500 Z+W=1250 + 800 Spindle Dia= 130mm



## QUALITY DEPARTMENT



In BBM, we regularly perform Incoming Material and In-house Production Inspection prior to assembly.

Three inspectors work fulltime on Quality Assurance. Fu