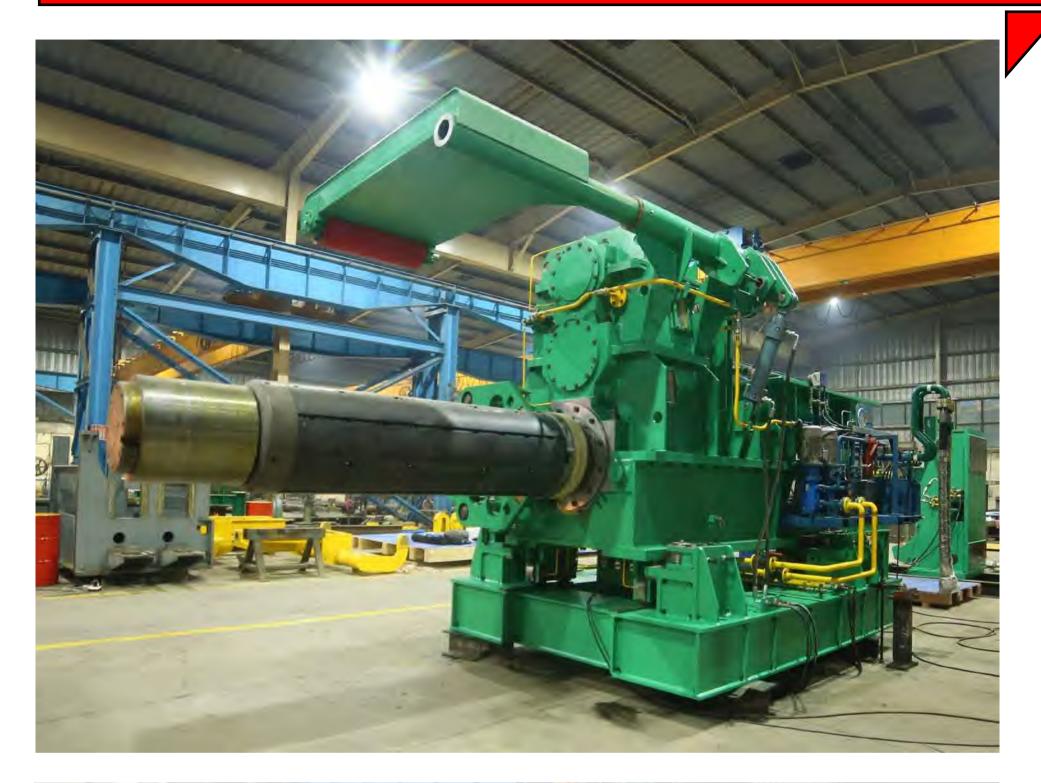

Boring Machine
- CNC Heidenhain, Controller
- X=3500 Y=2500 Z+W=1250 + 800 Spindle Dia= 130mm



## QUALITY DEPARTMENT



In BBM, we regularly perform Incoming Material and In-house Production Inspection prior to assembly.

Three inspectors work fulltime on Quality Assurance. Full range of Measuring Instrument with a Portable 3D CMM **Faro ARM PRIME 8'** available.







## DRAWING PART MANUFACTURING









## DRAWING PART MANUFACTURING









### **DRAWING PART MANUFACTURING**









## **ASSEMBLY - DIVIDING SHEAR**



Assembly is performed by a Team of Trained Fitters. Supervision support is taken from Italy facility depending upon the type of Equipment and need

At the end of the assembly, an Hydraulic test bench and an Electrical drive is available for Cold Testing.















#### **PROCESSING LINE EQUIPMENT**









#### 4-Hi SKIN PASS MILL







#### **TENSION LEVELLER**







#### **ALUMINUM EXTRUSION PRESS**







#### **TUBE WELDING LINE 16"**







### PACKING AND DELIVERY





BBM HM can take care of the Packing and Delivery requirements as peer international Standards. The Logistic Team of BBM HM can support the customer, for a hassle free, turn-key supply.

We have Delivered overseas consignments with weight up to 130 Tons.









BBM is located in MUMBAI, the Industrial Hub of India.

Just 40 km from international Nhava Sheva Port and 35 Km from International Airport.



Unit No D2, Indian Corporation, Opp. Dive Petrol Pump, Mumbai Nashik Highway,

Dive Village, Taluka Bhiwandi -Dist. Thane- 421302 - Maharashtra - India

Phone No. - +91 88