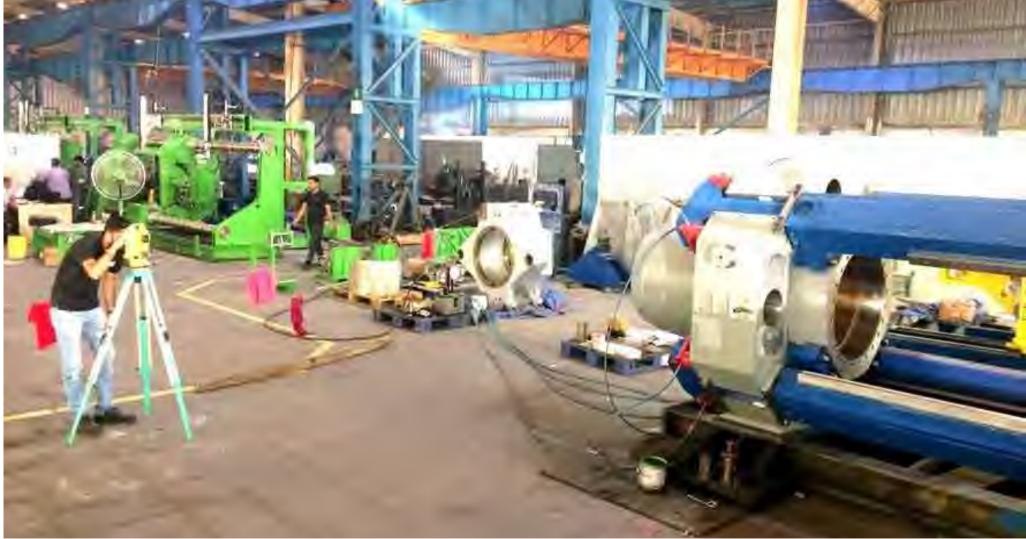

the latest technology to fit the customer needs.

- Model: Soraluce FP10000
- Floor Boring & Milling Machine
- **CNC** Heidenhain iTNC 530
- X=10000 Y=2600 Z=1300 W=1500
- 20 Tons Rotary Table
- Automatic Head 2.5°x2.5° ٠
- Rigid Boring Head

## **MACHINE SHOP**





- Model: Soraluce SL8000, Gantry Milling Machine
- CNC Siemens 810 D, Complete new in 2019
- X=6500 Y=1600 Z=900 Automatic Head 2.5°
- Model: TOS WHN 130, CNC Boring Machine
- CNC Heidenhain, Controller
- X=3500 Y=2500 Z+W=1250 + 800 Spindle Dia= 130mm



## QUALITY DEPARTMENT



In BBM, we regularly perform Incoming Material and In-house Production Inspection prior to assembly.

Three inspectors work fulltime on Quality Assurance. Full range of Measuring Instrument with a Portable 3D CMM **Faro ARM PRIME 8'** available.







## DRAWING PART MANUFACTURING









## DRAWING PART MANUFACTURING









### **DRAWING PART MANUFACTURING**









## **ASSEMBLY - DIVIDING SHEAR**



Assembly is performed by a Team of Trained Fitters. Supervision support is taken from Italy facility depending upon the type of Equipment and need

At the end of the assembly, an Hydraulic test bench and an Electrical drive is available for Cold Testing.















#### **PROCESSING LINE EQUIPMENT**









#### 4-Hi SKIN PASS MILL







#### **TENSION LEVELLER**







#### **ALUMINUM EXTRUSION PRESS**







#### **TUBE WELDING LINE 16"**







### PACKING AND DELIVERY





BBM HM can take care of the Packing and Delivery requirements as peer international Standards. The Logistic Team of BBM HM can support the customer, for