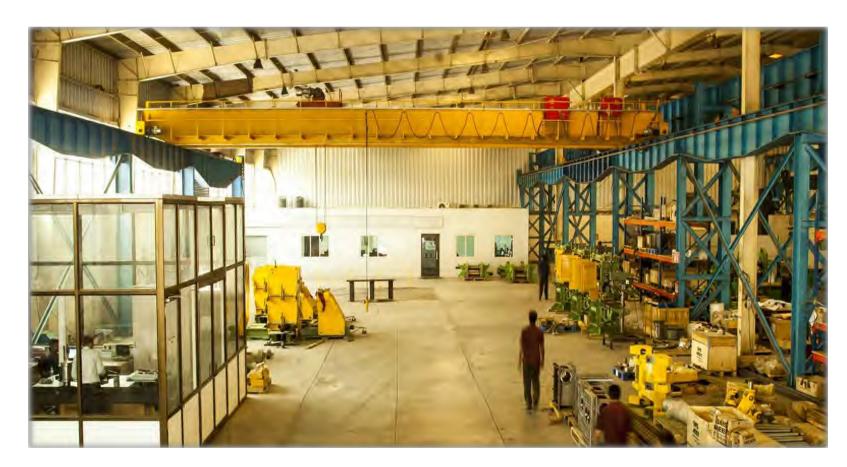

#### **Workshop Layout**

#### WELDING SHOP

BBM HM is equipped with a Full flagged Fabrication shop to process from Raw material to Finish Welded Parts.

- Qualified Welders
- Messer make CNC Gas Cutting Machine
- EOT Cranes with lift capacity of 40Tons
- Panasonic Make MMAW Welding Machines and TIG Welding Machines