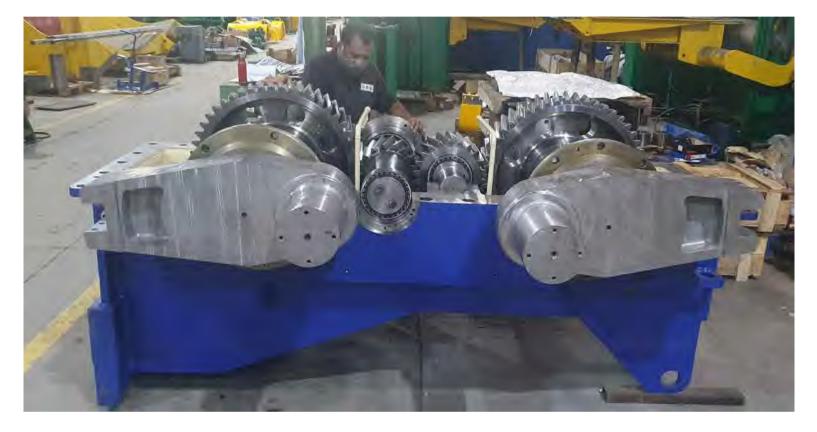

N 130, CNC Boring Machine
- CNC Heidenhain, Controller
- X=3500 Y=2500 Z+W=1250 + 800 Spindle Dia= 130mm



## QUALITY DEPARTMENT



In BBM, we regularly perform Incoming Material and In-house Production Inspection prior to assembly.

Three inspectors work fulltime on Quality Assurance. Full range of Measuring Instrument with a Portable 3D CMM **Faro ARM PRIME 8'** available.







## DRAWING PART MANUFACTURING









## DRAWING PART MANUFACTURING









### **DRAWING PART MANUFACTURING**









## **ASSEMBLY - DIVIDING SHEAR**



Assembly is performed by a Team of Trained Fitters. Supervision support is taken from Italy facility depending upon the type of Equipment and need

At the end of the assembly, an Hydraulic test bench and an Electrical drive is available for Cold Testing.















#### **PROCESSING LINE EQUIPMENT**









#### 4-Hi SKIN PASS MILL







#### **TENSION LEVELLER**







#### **ALUMINUM EXTRUSION PRESS**







#### **TUBE WELDING LINE 16"**







### PACKING AND DELIVERY





BBM HM can take care of the Packing and Delivery requirements as peer international Standards. The Logistic Team of BBM HM can support the customer, for a hassle free, turn-key supply.

We have Delivered overseas consignments with weight up to 130 Tons.









BBM is located in MUMBAI, the Industrial Hub of India.

Just 40 km from international Nhava Sheva Port and 35 Km from International Airport.



Unit No D2, Indian Corporation, Opp. Dive Petrol Pump, Mumbai Nashik Highway,

Dive Village, Taluka Bhiwandi -Dist. Thane- 421302 - Maharashtra - India

Phone No