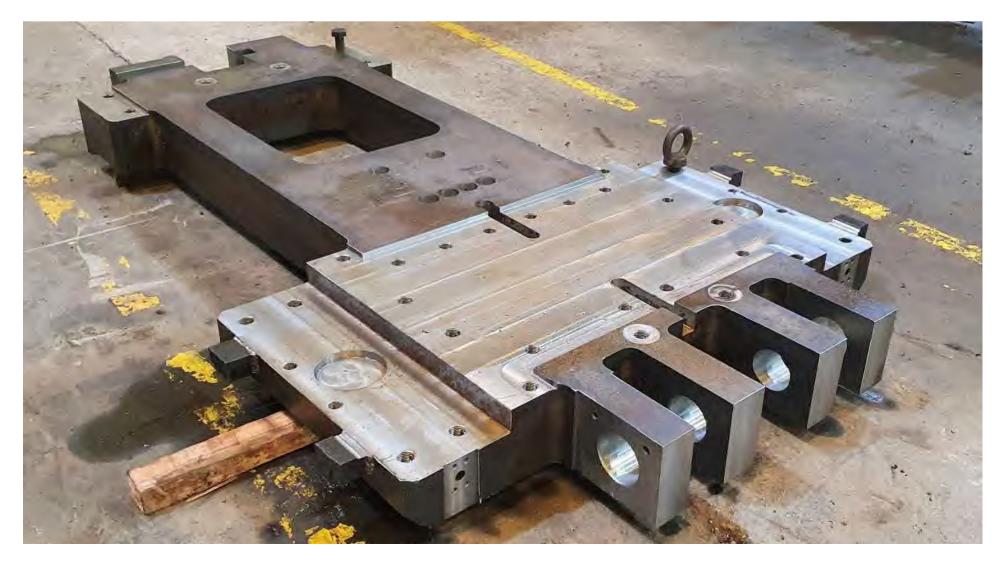

er needs.

- Model: Soraluce FP10000
- Floor Boring & Milling Machine
- **CNC** Heidenhain iTNC 530
- X=10000 Y=2600 Z=1300 W=1500
- 20 Tons Rotary Table
- Automatic Head 2.5°x2.5° ٠
- Rigid Boring Head

## **MACHINE SHOP**





- Model: Soraluce SL8000, Gantry Milling Machine
- CNC Siemens 810 D, Complete new in 2019
- X=6500 Y=1600 Z=900 Automatic Head 2.5°
- Model: TOS WHN 130, CNC Boring Machine
- CNC Heidenhain, Controller
- X=3500 Y=2500 Z+W=1250 + 800 Spindle Dia= 130mm



## QUALITY DEPARTMENT



In BBM, we regularly perform Incoming Material and In-house Production Inspection prior to assembly.

Three inspectors work fulltime on Quality Assurance. Full range of Measuring Instrument with a Portable 3D CMM **Faro ARM PRIME 8'** available.







## DRAWING PART MANUFACTURING









## DRAWING PART MANUFACTURING









### **DRAWING PART MANUFACTURING**









## **ASSEMBLY - DIVIDING SHEAR**



Assembly is performed by a Team of Trained Fitters. Supervision support is taken from Italy facility depending upon the type of Equipment and need

At the end of the assembly, an Hydraulic test bench and an Electrical drive is available for Cold Testing.















#### **PROCESSING LINE EQUIPMENT**









#### 4-Hi SKIN PASS MILL







#### **TENSION LEVELLER**







#### **ALUMINUM EXTRUSION PRESS**







#### **TUBE WELDING LINE 16"**







### PACKING AND DELIVERY





BBM HM can take care of the Packing and Delivery requirements as peer international Standards. The Logistic Team of BBM HM can support the customer, for a hassle free, turn-key supply.

We ha