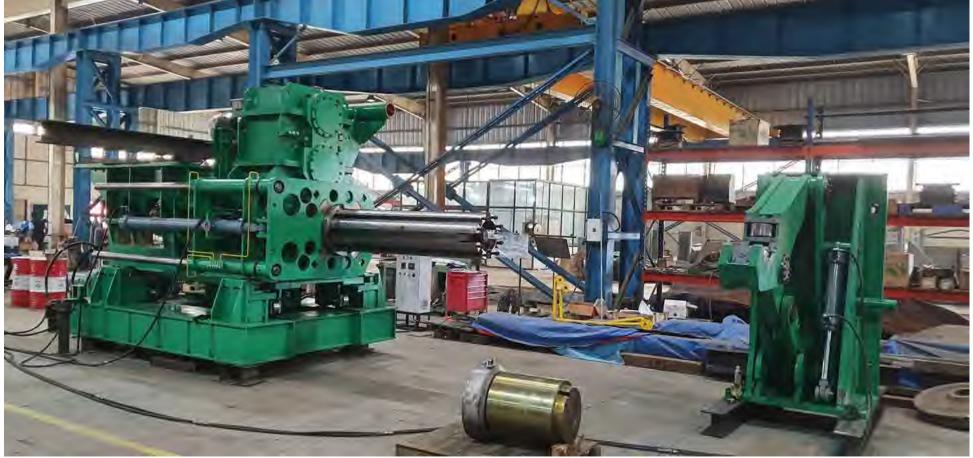

oring Machine
- CNC Heidenhain, Controller
- X=3500 Y=2500 Z+W=1250 + 800 Spindle Dia= 130mm



## QUALITY DEPARTMENT



In BBM, we regularly perform Incoming Material and In-house Production Inspection prior to assembly.

Three inspectors work fulltime on Quality Assurance. Full range of Measuring Instrument with a Portable 3D CMM **Faro ARM PRIME 8'** available.







## DRAWING PART MANUFACTURING









## DRAWING PART MANUFACTURING









### **DRAWING PART MANUFACTURING**









## **ASSEMBLY - DIVIDING SHEAR**



Assembly is performed by a Team of Trained Fitters. Supervision support is taken from Italy facility depending upon the type of Equipment and need

At the end of the assembly, an Hydraulic test bench and an Electrical drive is available for Cold Testing.















#### **PROCESSING LINE EQUIPMENT**









#### 4-Hi SKIN PASS MILL







#### **TENSION LEVELLER**







#### **ALUMINUM EXTRUSION PRESS**







#### **TUBE WELDING LINE 16"**







### PACKING AND DELIVERY





BBM HM can take care of the Packing and Delivery requirements as peer international Standards. The Logistic Team of BBM HM can support the customer, for a hassle free, turn-key supply.

We have Delivered overseas consignments with weight up to 130 Tons.









BBM is located in MUMBAI, the Industrial Hub of India.

Just 40 km from international Nhava Sheva Port and 35 Km from International Airport.



Unit No D2, Indian Corporation, Opp. Dive Petrol Pump, Mumbai Nashik Highway,

Dive Village, Taluka Bhiwandi -Dist. Thane- 421302 - Maharashtra - India

Phone No. - +91 8879