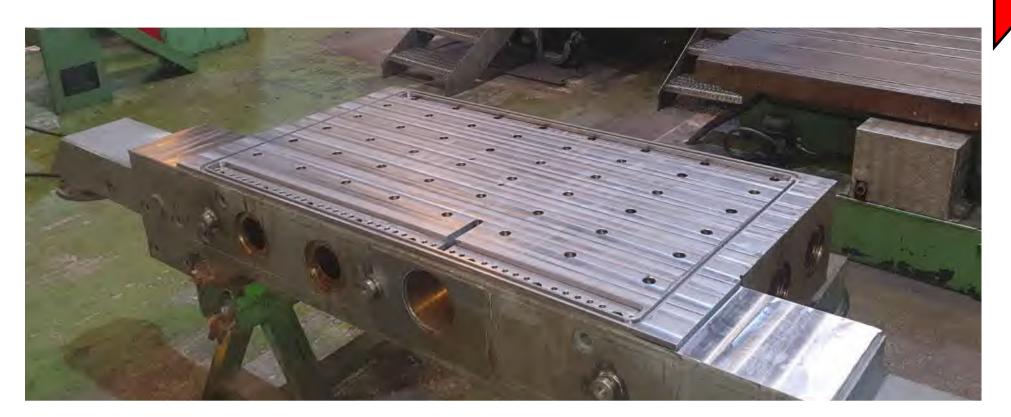

stomer needs.

- Model: Soraluce FP10000
- Floor Boring & Milling Machine
- **CNC** Heidenhain iTNC 530
- X=10000 Y=2600 Z=1300 W=1500
- 20 Tons Rotary Table
- Automatic Head 2.5°x2.5° ٠
- Rigid Boring Head

## **MACHINE SHOP**





- Model: Soraluce SL8000, Gantry Milling Machine
- CNC Siemens 810 D, Complete new in 2019
- X=6500 Y=1600 Z=900 Automatic Head 2.5°
- Model: TOS WHN 130, CNC Boring Machine
- CNC Heidenhain, Controller
- X=3500 Y=2500 Z+W=1250 + 800 Spindle Dia= 130mm



## QUALITY DEPARTMENT



In BBM, we regularly perform Incoming Material and In-house Production Inspection prior to assembly.

Three inspectors work fulltime on Quality Assurance. Full range of Measuring Instrument with a Portable 3D CMM **Faro ARM PRIME 8'** available.







## DRAWING PART MANUFACTURING









## DRAWING PART MANUFACTURING









### **DRAWING PART MANUFACTURING**









## **ASSEMBLY - DIVIDING SHEAR**



Assembly is performed by a Team of Trained Fitters. Supervision support is taken from Italy facility depending upon the type of Equipment and need

At the end of the assembly, an Hydraulic test bench and an Electrical drive is available for Cold Testing.















#### **PROCESSING LINE EQUIPMENT**









#### 4-Hi SKIN PASS MILL







#### **TENSION LEVELLER**







#### **ALUMINUM EXTRUSION PRESS**







#### **TUBE WELDING LINE 16"**







### PACKING AND DELIVERY





BBM HM can take care of the Packing and Delivery requirements as peer international Standards. The Logistic Team of BBM HM can support the customer, for a hassle free, turn-key supply.

W