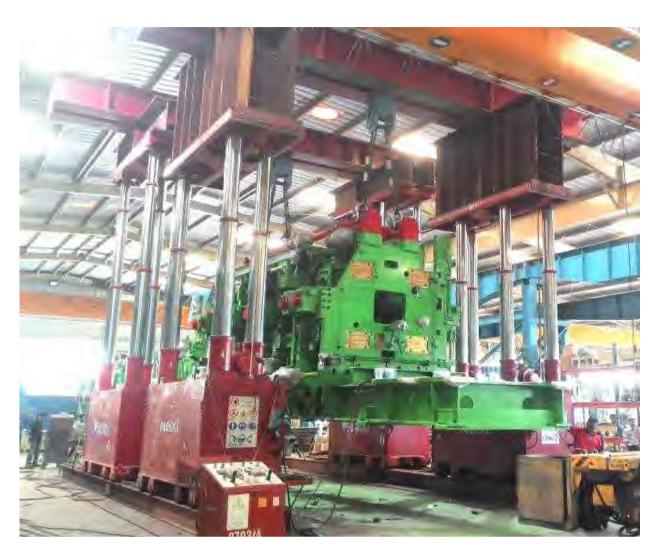

## **ASSEMBLY - DIVIDING SHEAR**

Assembly is performed by a Team of Trained Fitters. Supervision support is taken from Italy facility depending upon the type of Equipment and need

At the end of the assembly, an Hydraulic test bench and an Electrical drive is available for Cold Testing.