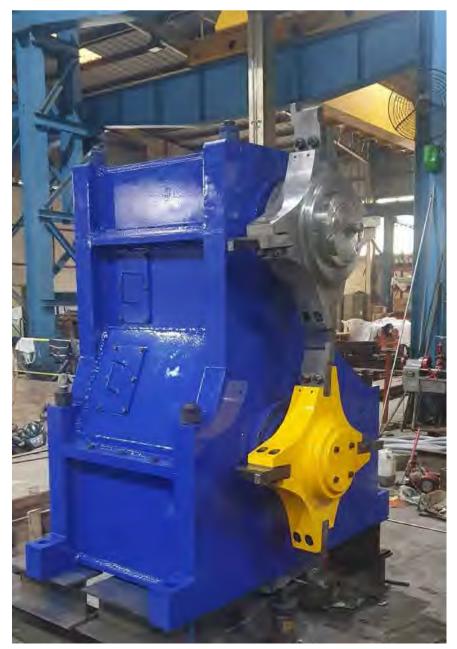

## **ASSEMBLY - DIVIDING SHEAR**

Assembly is performed by a Team of Trained Fitters. Supervision support is taken from Italy facility depending upon the type of Equipment and need

At the end of the assembly, an Hydraulic test bench and an Electrical drive is available for Cold Testing.