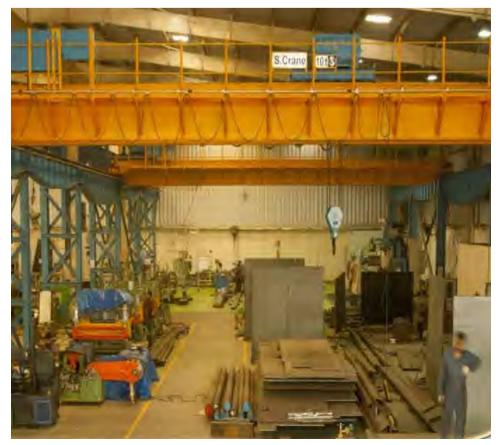

#### **Workshop Layout**

#### WELDING SHOP

BBM HM is equipped with a Full flagged Fabrication shop to process from Raw material to Finish Welded Parts.

- Qualified Welders
- Messer make CNC Gas Cutting Machine
- EOT Cranes with lift capacity of 40Tons
- Panasonic Make MMAW Welding Machines and TIG Welding Machines